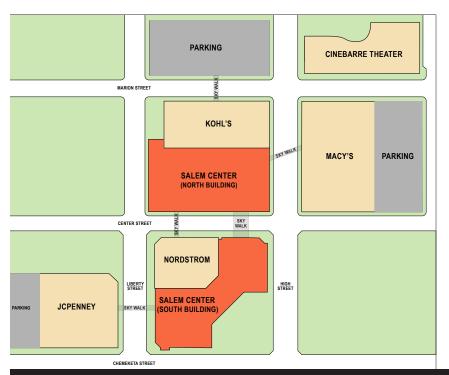

Zumiez
- The property is strategically positioned between Salem's most affluent neighborhoods and located within a high growth region that continues to exceed the national average in terms of population growth
- The seven-screen Cinebarre Theatre, a subsidiary of Regal Entertainment Group, is a trendy movie house which offers a lineup of both blockbuster and independent films and also offers in-theatre dining and cocktails
- Over 84,000 daytime employees are located within a three-mile radius of Salem Center: a significant majority of whom are government employees within walking distance to the Center.
- Salem Center is located in downtown Salem at the heart of Oregon's vibrant capital city
- The tax structure in Salem is business friendly; no retail sales tax; no business license fees





Site Plan

# Salem Center

## Statistics & Demographics

|                       | •              |
|-----------------------|----------------|
| Property Data         |                |
| Opening Date          | 1979           |
| Renovation Dates      | Pending        |
| Site                  | 3.92 acres     |
| Parking               | 4,335 spaces   |
| Total Stores          | 70             |
| Levels                | 2              |
| Leasable Area         |                |
| Total Center GLA      | 650,077 s.f.   |
| Small Shops           | 144,211 s.f.   |
| Anchors (Total)       | 505,866 s.f.   |
| Nordstrom             | 72,000 s.f.    |
| Kohl's                | 80,000 s.f.    |
| Macy's                | 183,500 s.f.   |
| JCPenney              | 102,500 s.f.   |
| Ross Dre